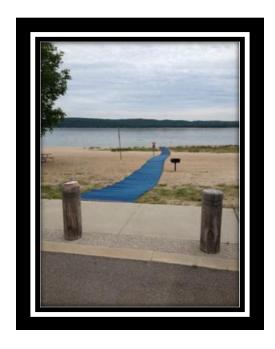

## Wheels to Water- Access for all at Whiting Park

The beautiful Whiting Park beach and famous Lake Charlevoix water will now be accessible to all. The installation of Mobimats and a beach and water access Mobichair will provide a safe and reliable pathway to navigate the beach and and enjoy the lake. Access for individuals previously not able to take advantage of the waterfront areas will become a reality.

The Mobimat system will add to enhancements already underway at Whting Park to increase access, including a canoe and kayak lift system, a boat hoist/transfer chair, and accessible camping sites.

Mobimats improve access to the water for: